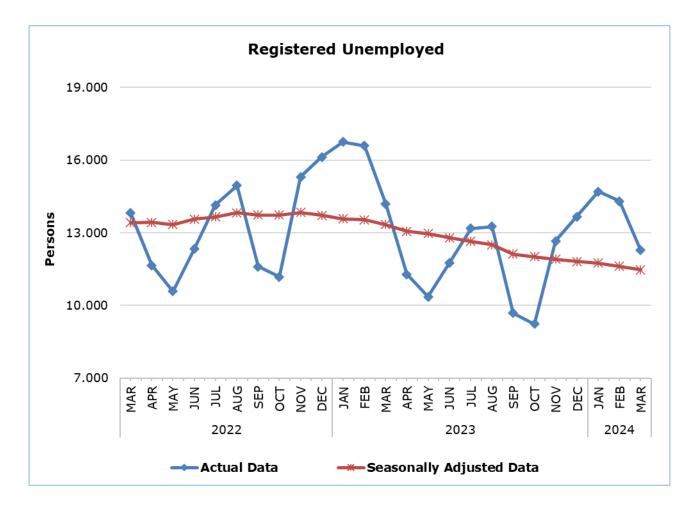

### REGISTERED UNEMPLOYED: MARCH 2024

The unemployed persons, registered at the District Labour Offices on the last day of March 2024, reached 12.277 persons. Based on the seasonally adjusted data that show the trend of unemployment, the number of registered unemployed for March 2024 decreased to 11.476 persons in comparison to 11.614 in the previous month. (Table 1)

In comparison with March 2023, a decrease of 1.920 persons or 13,5% was recorded, attributed mainly to the sectors of financial and insurance activities, construction, trade, accommodation and food service activities, as well as to the decrease recorded for newcomers in the labour market. (Table 2)

| Month and Year | Registered Unemployed –<br>Actual Data | Registered Unemployed –<br>Seasonally Adjusted Data |  |
|----------------|----------------------------------------|-----------------------------------------------------|--|
| 2024           |                                        |                                                     |  |
| March          | 12.277                                 | 11.476                                              |  |
| February       | 14.304                                 | 11.614                                              |  |
| January        | 14.699                                 | 11.755                                              |  |
| 2023           |                                        |                                                     |  |
| December       | 13.670                                 | 11.818                                              |  |
| November       | 12.662                                 | 11.916                                              |  |
| October        | 9.232                                  | 12.011                                              |  |
| September      | 9.693                                  | 12.128                                              |  |
| August         | 13.256                                 | 12.505                                              |  |
| July           | 13.187                                 | 12.646                                              |  |
| June           | 11.747                                 | 12.796                                              |  |
| Мау            | 10.357                                 | 12.972                                              |  |
| April          | 11.284                                 | 13.066                                              |  |
| March          | 14.197                                 | 13.337                                              |  |
| February       | 16.597                                 | 13.533                                              |  |
| January        | 16.758                                 | 13.581                                              |  |
| 2022           |                                        |                                                     |  |
| December       | 16.132                                 | 13.722                                              |  |
| November       | 15.309                                 | 13.840                                              |  |
| October        | 11.183                                 | 13.732                                              |  |
| September      | 11.610                                 | 13.737                                              |  |
| August         | 14.961                                 | 13.835                                              |  |
| July           | 14.145                                 | 13.660                                              |  |
| June           | 12.332                                 | 13.567                                              |  |
| Мау            | 10.586                                 | 13.343                                              |  |
| April          | 11.664                                 | 13.427                                              |  |
|                |                                        |                                                     |  |

Table 1

March

February

13.818

15.364

-2-

13.420

13.401